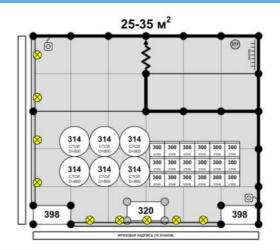

# STANDARD EQUIPPED STAND

The General Builder carries out installation of standard equipped stands.

Standard equipped stand is a space equipped with the standard exhibition structures of light aluminum and plastic panels installed on the carpet flooring. The stand includes a standard set of furniture, electrical equipment and fascia with company name in accordance with approved specification and contracted space (refer to APPENDIX 2). There are stand samples available in the appendix, however the Exhibitor can design the stand layout placing walls and furniture at discretion.

The exhibitor can order additional equipment (refer to APPENDIX 1) alongside with the standard set.

The Exhibitor shall submit completed FORMS 1 and 2 (STANDARD EQUIPPED STAND LAYOUT and ADDITIONAL EQUIPMENT FOR STANDARD STAND). Please refer to APPENDIXES 1 and 2 when completing the forms.

#### FORM 1 COMPLETION RULES

Draw the layout of your stand contracted space taken into consideration (relevant proportions). Indicate open sides and equipment to be installed (including additional equipment ordered by FORM 2). Indicate also separately located elements (walls, furniture, pluq sockets, lamps and etc.). Do not indicate vour exhibits!

Equipment included into standard stand is specified in APPENDIX 2 - STANDARD STAND SPECIFICATION. Please note that standard stand packaging is invariable. Should you need additional equipment please complete FORM 2. The list of additional equipment is specified in APPENDIX 1.