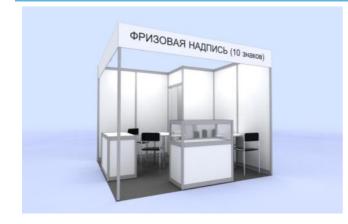

# STANDARD EQUIPPED STAND

The General Builder carries out installation of standard equipped stands.

Standard equipped stand is a space equipped with the standard exhibition structures of light aluminum and plastic panels installed on the carpet flooring. The stand includes a standard set of furniture, electrical equipment and fascia with company name in accordance with approved specification and contracted space (refer to APPENDIX 2). There are stand samples available in the appendix, however the Exhibitor can design the stand layout placing walls and furniture at discretion.

The exhibitor can order additional equipment (refer to APPENDIX 1) alongside with the standard set.

The Exhibitor shall submit completed FORMS 1 and 2 (STANDARD EQUIPPED STAND LAYOUT and ADDITIONAL EQUIPMENT FOR STANDARD STAND). Please refer to APPENDIXES 1 and 2 when completing the forms.