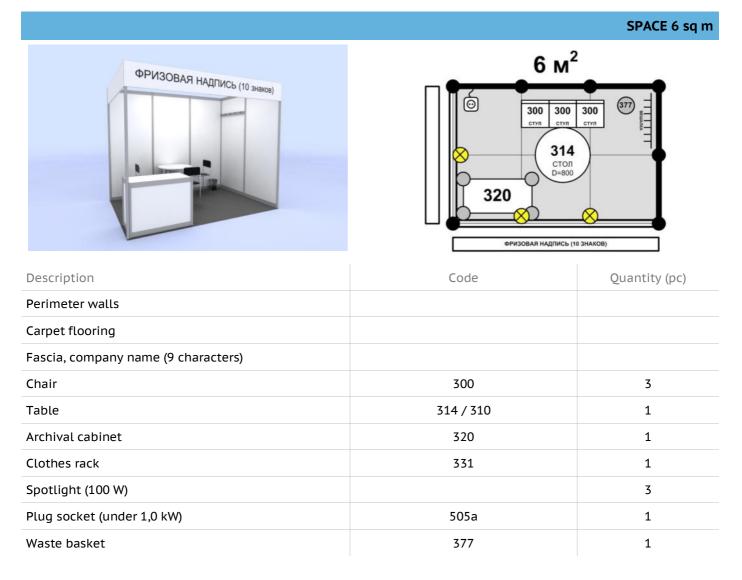

# STANDARD EQUIPPED STAND

The General Builder carries out installation of standard equipped stands.

Standard equipped stand is a space equipped with the standard exhibition structures of light aluminum and plastic panels installed on the carpet flooring. The stand includes a standard set of furniture, electrical equipment and fascia with company name in accordance with approved specification and contracted space (refer to APPENDIX 2). There are stand samples available in the appendix, however the Exhibitor can design the stand layout placing walls and furniture at discretion.

The exhibitor can order additional equipment (refer to APPENDIX 1) alongside with the standard set.

The Exhibitor shall submit completed FORMS 1 and 2 (STANDARD EQUIPPED STAND LAYOUT and ADDITIONAL EQUIPMENT FOR STANDARD STAND). Please refer to APPENDIXES 1 and 2 when completing the forms.

Equipment included into standard stand is specified in APPENDIX 2 - STANDARD STAND SPECIFICATION. Please note that standard stand packaging is invariable. Should you need additional equipment please complete FORM 2. The list of additional equipment is specified in APPENDIX 1.