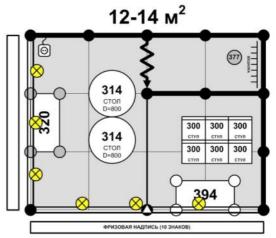

#### FORM 1 COMPLETION RULES

Draw the layout of your stand contracted space taken into consideration (relevant proportions). Indicate open sides and equipment to be installed (including additional equipment ordered by FORM 2). Indicate also separately located elements (walls, furniture, pluq sockets, lamps and etc.). Do not indicate vour exhibits!

|     | Ĭ    | Ĭ    |  |
|-----|------|------|--|
| 377 | 38   | 32   |  |
|     |      |      |  |
| T   | 300  | 300  |  |
| >   | стул | стул |  |
| Ó   | 8    |      |  |

Equipment not indicated on the layout will not be provided!

Equipment included into standard stand is specified in APPENDIX 2 - STANDARD STAND SPECIFICATION. Please note that standard stand packaging is invariable. Should you need additional equipment please complete FORM 2. The list of additional equipment is specified in APPENDIX 1.