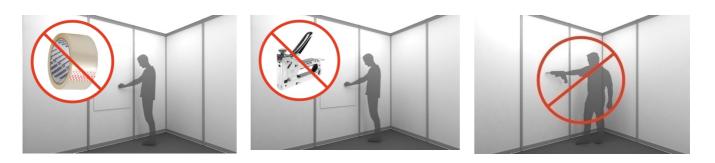

It is prohibited to make unauthorized pasting of wall panels, to use adhesive tape and other self-adhesive materials when decorating wall panels with information and advertizing production; it is prohibited to use staplers for fastening of advertizing and other materials; it is prohibited to perform drilling works on stand structures.

It is prohibited to perform at the stand any electric installation work not approved by the General builder including replacement of bulbs and installation of own lighting fixtures.

It is prohibited to install extra lighting or mobile structures with own electric chains. It is allowed only if approved by the General builder.

Use of own devices and audiovisual equipment (LCD / plasma display panels with the diagonal exceeding 28 inches, projectors, sound amplifiers, video walls and etc.) is allowed only after accreditation of the equipment at the General builder.