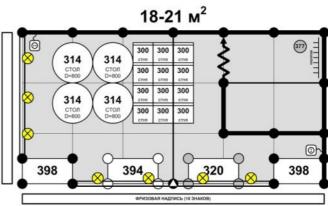

#### FORM 1 COMPLETION RULES

Draw the layout of your stand contracted space taken into consideration (relevant proportions). Indicate open sides and equipment to be installed (including additional equipment ordered by FORM 2). Indicate also separately located elements (walls, furniture, pluq sockets, lamps and etc.). Do not indicate vour exhibits!

|     | Ĭ    | Ĭ    |  |
|-----|------|------|--|
| 377 | 38   | 32   |  |
|     |      |      |  |
| T   | 300  | 300  |  |
| >   | стул | стул |  |
| Ó   | 8    |      |  |

Equipment not indicated on the layout will not be provided!

Equipment included into standard stand is specified in APPENDIX 2 - STANDARD STAND SPECIFICATION. Please note that standard stand packaging is invariable. Should you need additional equipment please complete FORM 2. The list of additional equipment is specified in APPENDIX 1.