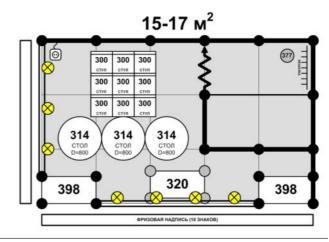

#### FORM 1 COMPLETION RULES

Draw the layout of your stand contracted space taken into consideration (relevant proportions). Indicate open sides and equipment to be installed (including additional equipment ordered by FORM 2). Indicate also separately located elements (walls, furniture, pluq sockets, lamps and etc.). Do not indicate vour exhibits!

|     | Ĭ    | Ĭ    |  |
|-----|------|------|--|
| 377 | 38   | 32   |  |
|     |      |      |  |
| T   | 300  | 300  |  |
| >   | стул | стул |  |
| Ó   | 8    |      |  |

Equipment not indicated on the layout will not be provided!

Equipment included into standard stand is specified in APPENDIX 2 - STANDARD STAND SPECIFICATION. Please note that standard stand packaging is invariable. Should you need additional equipment please complete FORM 2. The list of additional equipment is specified in APPENDIX 1.