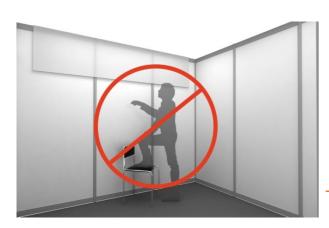

It is prohibited to use chairs as stepladders.

It is prohibited to remove equipment transferred for temporary use, outside the premises.

Installation of elements of non-standard stand structures and interior decoration which aren't exhibits inside standard modular structures (independent completion or decoration making essential impact on the standard stand structure) by the Event Participant is allowed if only approved by the General builder after the review of engineering design documentation.