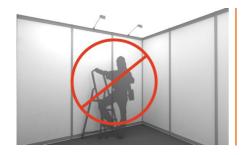

It is prohibited to perform at the stand any electric installation work not approved by the General builder including replacement of bulbs and installation of own lighting fixtures.

It is prohibited to install extra lighting or mobile structures with own electric chains. It is allowed only if approved by the General builder.