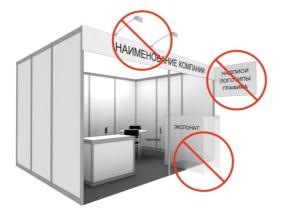

# TECHNICAL REQUIREMENTS TO STANDARD STAND DECORATION

In case of violation of the requirements the Organizer reserves the right to suspend the stand buildup till elimination of the violation and fine the Exhibitor.

It is prohibited to place inscriptions, logos, and graphics on the reverse side of the wall panels which are located on/about stand boundaries and are facing other stands.

Exhibits shall be placed within the contracted space. No part of the stand structure (including lamps, flags, decorative elements, exposition and etc.) shall exceed the boundaries of the space contracted including vertical stand side.

It is prohibited to install wall panels on open stand sides.

It is prohibited to block aisles between stands and placement of materials, equipment and articles of personal use on other Exhibitors' stands.

The following should be provided: free access to cabinets (indoor fire hydrants, electricity cabinets and telecommunication switchboards) located on pillars and walls; free access to emergency exits.

It is prohibited to fix exhibits and decoration elements to electric equipment, lamps and other equipment installed on the stand and not intended for these purposes.

It is prohibited to make unauthorized pasting of wall panels, to use adhesive tape and other self-adhesive materials when decorating wall panels with information and advertizing production; it is prohibited to use staplers for fastening of advertizing and other materials; it is prohibited to perform drilling works on stand structures.

It is prohibited to perform at the stand any electric installation work not approved by the General builder including replacement of bulbs and installation of own lighting fixtures.

It is prohibited to install extra lighting or mobile structures with own electric chains. It is allowed only if approved by the General builder.

It is prohibited to use chairs as stepladders.

It is prohibited to remove equipment transferred for temporary use, outside the premises.

Installation of elements of non-standard stand structures and interior decoration which aren't exhibits inside standard modular structures (independent completion or decoration making essential impact on the standard stand structure) by the Event Participant is allowed if only approved by the General builder after the review of engineering design documentation.