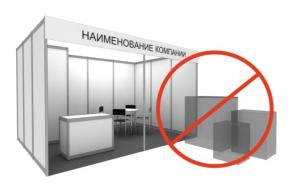

It is prohibited to place inscriptions, logos, and graphics on the reverse side of the wall panels which are located on/about stand boundaries and are facing other stands.

Exhibits shall be placed within the contracted space. No part of the stand structure (including lamps, flags, decorative elements, exposition and etc.) shall exceed the boundaries of the space contracted including vertical stand side.

Maximum stand height shall not exceed 3 m.

No part of the stand structure, banners, exhibits and other equipment shall exceed the boundaries of the space contracted; otherwise the Organizer reserves the right to force the Exhibitor to dismantle these parts at his own expense.