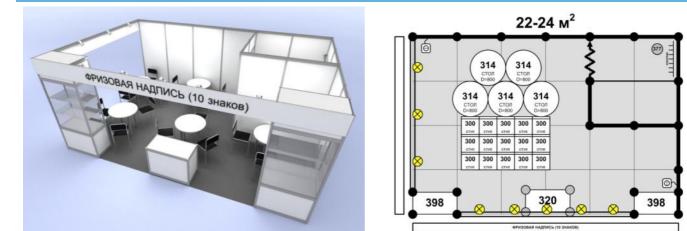

# STANDARD EQUIPPED STAND

The General Builder carries out installation of standard equipped stands.

Standard equipped stand is a space equipped with the standard exhibition structures of light aluminum and plastic panels installed on the carpet flooring. The stand includes a standard set of furniture, electrical equipment and fascia with company name in accordance with approved specification and contracted space (refer to APPENDIX 2). There are stand samples available in the appendix, however the Exhibitor can design the stand layout placing walls and furniture at discretion.

The exhibitor can order additional equipment (refer to APPENDIX 1) alongside with the standard set.

The Exhibitor shall submit completed FORMS 1 and 2 (STANDARD EQUIPPED STAND LAYOUT and ADDITIONAL EQUIPMENT FOR STANDARD STAND). Please refer to APPENDIXES 1 and 2 when completing the forms.

#### FORM 1 COMPLETION RULES

Draw the layout of your stand contracted space taken into consideration (relevant proportions). Indicate open sides and equipment to be installed (including additional equipment ordered by FORM 2). Indicate also separately located elements (walls, furniture, pluq sockets, lamps and etc.). Do not indicate vour exhibits!

|     | Ĭ    | Ĭ    |  |
|-----|------|------|--|
| 377 | 38   | 32   |  |
|     |      |      |  |
| T   | 300  | 300  |  |
| >   | стул | стул |  |
| Ó   | 8    |      |  |

Equipment not indicated on the layout will not be provided!

Equipment included into standard stand is specified in APPENDIX 2 - STANDARD STAND SPECIFICATION. Please note that standard stand packaging is invariable. Should you need additional equipment please complete FORM 2. The list of additional equipment is specified in APPENDIX 1.

If there is no FORM 1 submitted, the stand will be built up from a set of standard equipment as indicated in standard stand samples. In case of a corner configuration of the stand and absence of additional indications of the Exhibitor there will be no wall panels installed on open sides.