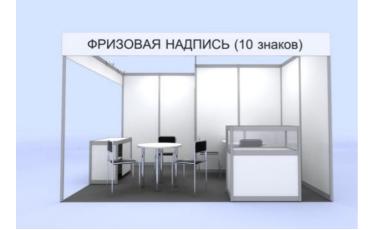

# STANDARD EQUIPPED STAND

The General Builder carries out installation of standard equipped stands.

Standard equipped stand is a space equipped with the standard exhibition structures of light aluminum and plastic panels installed on the carpet flooring. The stand includes a standard set of furniture, electrical equipment and fascia with company name in accordance with approved specification and contracted space (refer to APPENDIX 2). There are stand samples available in the appendix, however the Exhibitor can design the stand layout placing walls and furniture at discretion.

The exhibitor can order additional equipment (refer to APPENDIX 1) alongside with the standard set.

The Exhibitor shall submit completed FORMS 1 and 2 (STANDARD EQUIPPED STAND LAYOUT and ADDITIONAL EQUIPMENT FOR STANDARD STAND). Please refer to APPENDIXES 1 and 2 when completing the forms.