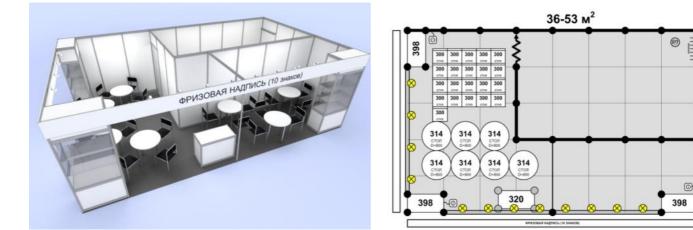

# STANDARD EQUIPPED STAND

The General Builder carries out installation of standard equipped stands.

Standard equipped stand is a space equipped with the standard exhibition structures of light aluminum and plastic panels installed on the carpet flooring. The stand includes a standard set of furniture, electrical equipment and fascia with company name in accordance with approved specification and contracted space (refer to APPENDIX 2). There are stand samples available in the appendix, however the Exhibitor can design the stand layout placing walls and furniture at discretion.

The exhibitor can order additional equipment (refer to APPENDIX 1) alongside with the standard set.

The Exhibitor shall submit completed FORMS 1 and 2 (STANDARD EQUIPPED STAND LAYOUT and ADDITIONAL EQUIPMENT FOR STANDARD STAND). Please refer to APPENDIXES 1 and 2 when completing the forms.

#### FORM 1 COMPLETION RULES

Draw the layout of your stand contracted space taken into consideration (relevant proportions). Indicate open sides and equipment to be installed (including additional equipment ordered by FORM 2). Indicate also separately located elements (walls, furniture, pluq sockets, lamps and etc.). Do not indicate vour exhibits!

Equipment included into standard stand is specified in APPENDIX 2 - STANDARD STAND SPECIFICATION. Please note that standard stand packaging is invariable. Should you need additional equipment please complete FORM 2. The list of additional equipment is specified in APPENDIX 1.