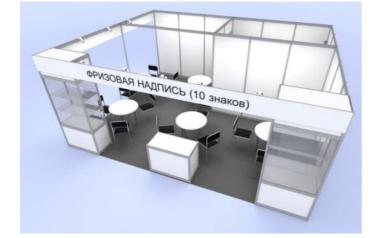

# STANDARD EQUIPPED STAND

The General Builder carries out installation of standard equipped stands.

Standard equipped stand is a space equipped with the standard exhibition structures of light aluminum and plastic panels installed on the carpet flooring. The stand includes a standard set of furniture, electrical equipment and fascia with company name in accordance with approved specification and contracted space (refer to APPENDIX 2). There are stand samples available in the appendix, however the Exhibitor can design the stand layout placing walls and furniture at discretion.

The exhibitor can order additional equipment (refer to APPENDIX 1) alongside with the standard set.

The Exhibitor shall submit completed FORMS 1 and 2 (STANDARD EQUIPPED STAND LAYOUT and ADDITIONAL EQUIPMENT FOR STANDARD STAND). Please refer to APPENDIXES 1 and 2 when completing the forms.

#### FORM 1 COMPLETION RULES

Draw the layout of your stand contracted space taken into consideration (relevant proportions). Indicate open sides and equipment to be installed (including additional equipment ordered by FORM 2). Indicate also separately located elements (walls, furniture, pluq sockets, lamps and etc.). Do not indicate vour exhibits!

Equipment included into standard stand is specified in APPENDIX 2 - STANDARD STAND SPECIFICATION. Please note that standard stand packaging is invariable. Should you need additional equipment please complete FORM 2. The list of additional equipment is specified in APPENDIX 1.