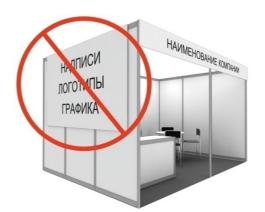

It is prohibited to place inscriptions, logos, and graphics on the reverse side of the wall panels which are located on/about stand boundaries and are facing other stands.

Exhibits shall be placed within the contracted space. No part of the stand structure (including lamps, flags, decorative elements, exposition and etc.) shall exceed the boundaries of the space contracted including vertical stand side.