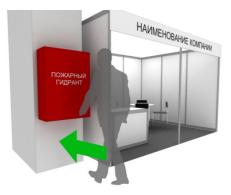

The following should be provided: free access to cabinets (indoor fire hydrants, electricity cabinets and telecommunication switchboards) located on pillars and walls; free access to emergency exits.

It is prohibited to fix exhibits and decoration elements to electric equipment, lamps and other equipment installed on the stand and not intended for these purposes.