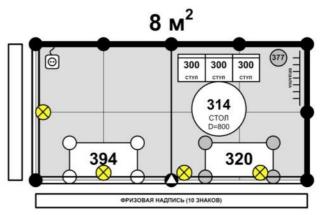

# STANDARD EQUIPPED STAND

The General Builder carries out installation of standard equipped stands.

Standard equipped stand is a space equipped with the standard exhibition structures of light aluminum and plastic panels installed on the carpet flooring. The stand includes a standard set of furniture, electrical equipment and fascia with company name in accordance with approved specification and contracted space (refer to APPENDIX 2). There are stand samples available in the appendix, however the Exhibitor can design the stand layout placing walls and furniture at discretion.

Equipment included into standard stand is specified in APPENDIX 2 - STANDARD STAND SPECIFICATION. Please note that standard stand packaging is invariable. Should you need additional equipment please complete FORM 2. The list of additional equipment is specified in APPENDIX 1.