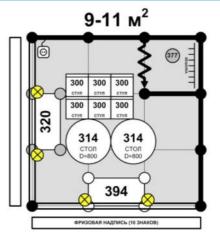

#### FORM 1 COMPLETION RULES

Draw the layout of your stand contracted space taken into consideration (relevant proportions). Indicate open sides and equipment to be installed (including additional equipment ordered by FORM 2). Indicate also separately located elements (walls, furniture, pluq sockets, lamps and etc.). Do not indicate vour exhibits!

|     | Ĭ    | Ĭ    |  |
|-----|------|------|--|
| 377 | 38   | 32   |  |
|     |      |      |  |
| T   | 300  | 300  |  |
| >   | стул | стул |  |
| Ó   | 8    |      |  |

Equipment not indicated on the layout will not be provided!

Equipment included into standard stand is specified in APPENDIX 2 - STANDARD STAND SPECIFICATION. Please note that standard stand packaging is invariable. Should you need additional equipment please complete FORM 2. The list of additional equipment is specified in APPENDIX 1.