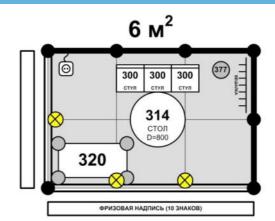

#### FORM 1 COMPLETION RULES

Draw the layout of your stand contracted space taken into consideration (relevant proportions). Indicate open sides and equipment to be installed (including additional equipment ordered by FORM 2). Indicate also separately located elements (walls, furniture, plug sockets, lamps and etc.). Do not indicate your exhibits!

Equipment not indicated on the layout will not be provided!

Equipment included into standard stand is specified in APPENDIX 2 — STANDARD STAND SPECIFICATION. Please note that standard stand packaging is invariable. Should you need additional equipment please complete FORM 2. The list of additional equipment is specified in APPENDIX 1.

If there is no FORM 1 submitted, the stand will be built up from a set of standard equipment as indicated in standard stand samples. In case of a corner configuration of the stand and absence of additional indications of the Exhibitor there will be no wall panels installed on open sides.