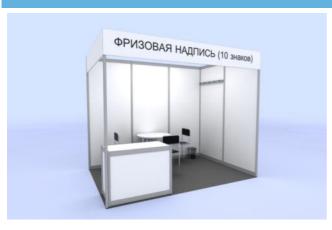

## STANDARD EQUIPPED STAND

The General Builder carries out installation of standard equipped stands.

Standard equipped stand is a space equipped with the standard exhibition structures of light aluminum and plastic panels installed on the carpet flooring. The stand includes a standard set of furniture, electrical equipment and fascia with company name in accordance with approved specification and contracted space (refer to APPENDIX 2). There are stand samples available in the appendix, however the Exhibitor can design the stand layout placing walls and furniture at discretion.

The exhibitor can order additional equipment (refer to APPENDIX 1) alongside with the standard set.

The Exhibitor shall submit completed FORMS 1 and 2 (STANDARD EQUIPPED STAND LAYOUT and ADDITIONAL EQUIPMENT FOR STANDARD STAND). Please refer to APPENDIXES 1 and 2 when completing the forms.