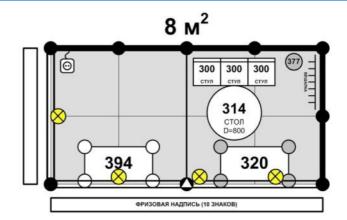

## STANDARD EQUIPPED STAND

The General Builder carries out installation of standard equipped stands.

Standard equipped stand is a space equipped with the standard exhibition structures of light aluminum and plastic panels installed on the carpet flooring. The stand includes a standard set of furniture, electrical equipment and fascia with company name in accordance with approved specification and contracted space (refer to APPENDIX 2). There are stand samples available in the appendix, however the Exhibitor can design the stand layout placing walls and furniture at discretion.

The exhibitor can order additional equipment (refer to APPENDIX 1) alongside with the standard set.

The Exhibitor shall submit completed FORMS 1 and 2 (STANDARD EQUIPPED STAND LAYOUT and ADDITIONAL EQUIPMENT FOR STANDARD STAND). Please refer to APPENDIXES 1 and 2 when completing the forms.

#### FORM 1 COMPLETION RULES

Draw the layout of your stand contracted space taken into consideration (relevant proportions). Indicate open sides and equipment to be installed (including additional equipment ordered by FORM 2). Indicate also separately located elements (walls, furniture, plug sockets, lamps and etc.). Do not indicate your exhibits!

Equipment not indicated on the layout will not be provided!

Equipment included into standard stand is specified in APPENDIX 2 — STANDARD STAND SPECIFICATION. Please note that standard stand packaging is invariable. Should you need additional equipment please complete FORM 2. The list of additional equipment is specified in APPENDIX 1.

If there is no FORM 1 submitted, the stand will be built up from a set of standard equipment as indicated in standard stand samples. In case of a corner configuration of the stand and absence of additional indications of the Exhibitor there will be no wall panels installed on open sides.