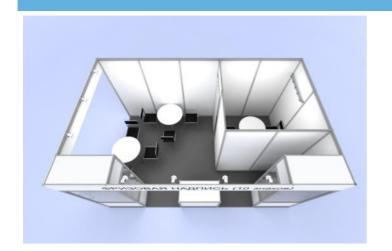

## STANDARD EQUIPPED STAND

The General Builder carries out installation of standard equipped stands.

Standard equipped stand is a space equipped with the standard exhibition structures of light aluminum and plastic panels installed on the carpet flooring. The stand includes a standard set of furniture, electrical equipment and fascia with company name in accordance with approved specification and contracted space (refer to APPENDIX 2). There are stand samples available in the appendix, however the Exhibitor can design the stand layout placing walls and furniture at discretion.

The exhibitor can order additional equipment (refer to APPENDIX 1) alongside with the standard set.

The Exhibitor shall submit completed FORMS 1 and 2 (STANDARD EQUIPPED STAND LAYOUT and ADDITIONAL EQUIPMENT FOR STANDARD STAND). Please refer to APPENDIXES 1 and 2 when completing the forms.