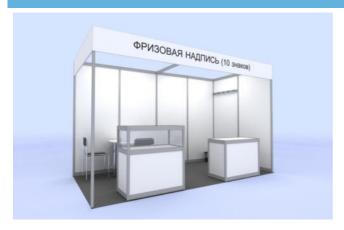

## STANDARD EQUIPPED STAND

The General Builder carries out installation of standard equipped stands.

Standard equipped stand is a space equipped with the standard exhibition structures of light aluminum and plastic panels installed on the carpet flooring. The stand includes a standard set of furniture, electrical equipment and fascia with company name in accordance with approved specification and contracted space (refer to APPENDIX 2). There are stand samples available in the appendix, however the Exhibitor can design the stand layout placing walls and furniture at discretion.

The exhibitor can order additional equipment (refer to APPENDIX 1) alongside with the standard set.

The Exhibitor shall submit completed FORMS 1 and 2 (STANDARD EQUIPPED STAND LAYOUT and ADDITIONAL EQUIPMENT FOR STANDARD STAND). Please refer to APPENDIXES 1 and 2 when completing the forms.