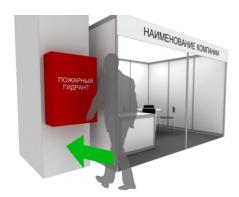

carry out hot works (welding, soldering, metal cutting and etc.) without approval by the Fire Safety Service;

block access to automatic fire alarm systems, indoor fire hydrants and fire extinguishers;

store combustible waste and empties (disposable empties are to be utilized, reusable empties are to be stores in the warehouse);