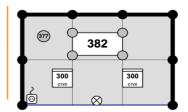

## STANDARD EQUIPPED STAND

The General Builder carries out installation of standard equipped stands.

Standard equipped stand is a space equipped with the standard exhibition structures of light aluminum and plastic panels installed on the carpet flooring. The stand includes a standard set of furniture, electrical equipment and fascia with company name in accordance with approved specification and contracted space (refer to APPENDIX 2). There are stand samples available in the appendix, however the Exhibitor can design the stand layout placing walls and furniture at discretion.

The exhibitor can order additional equipment (refer to APPENDIX 1) alongside with the standard set.

The Exhibitor shall submit completed FORMS 1 and 2 (STANDARD EQUIPPED STAND LAYOUT and ADDITIONAL EQUIPMENT FOR STANDARD STAND). Please refer to APPENDIXES 1 and 2 when completing the forms.

#### FORM 1 COMPLETION RULES

Draw the layout of your stand contracted space taken into consideration (relevant proportions). Indicate open sides and equipment to be installed (including additional equipment ordered by FORM 2). Indicate also separately located elements (walls, furniture, plug sockets, lamps and etc.). Do not indicate your exhibits!

Equipment not indicated on the layout will not be provided!

Equipment included into standard stand is specified in APPENDIX 2 — STANDARD STAND SPECIFICATION. Please note that standard stand packaging is invariable. Should you need additional equipment please complete FORM 2. The list of additional equipment is specified in APPENDIX 1.

If there is no FORM 1 submitted, the stand will be built up from a set of standard equipment as indicated in standard stand samples. In case of a corner configuration of the stand and absence of additional indications of the Exhibitor there will be no wall panels installed on open sides.