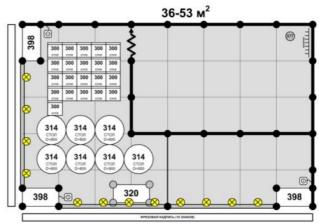

## STANDARD EQUIPPED STAND

The General Builder carries out installation of standard equipped stands.

Standard equipped stand is a space equipped with the standard exhibition structures of light aluminum and plastic panels installed on the carpet flooring. The stand includes a standard set of furniture, electrical equipment and fascia with company name in accordance with approved specification and contracted space (refer to APPENDIX 2). There are stand samples available in the appendix, however the Exhibitor can design the stand layout placing walls and furniture at discretion.

The exhibitor can order additional equipment (refer to APPENDIX 1) alongside with the standard set.

The Exhibitor shall submit completed FORMS 1 and 2 (STANDARD EQUIPPED STAND LAYOUT and ADDITIONAL EQUIPMENT FOR STANDARD STAND). Please refer to APPENDIXES 1 and 2 when completing the forms.

#### FORM 1 COMPLETION RULES

Draw the layout of your stand contracted space taken into consideration (relevant proportions). Indicate open sides and equipment to be installed (including additional equipment ordered by FORM 2). Indicate also separately located elements (walls, furniture, plug sockets, lamps and etc.). Do not indicate your exhibits!

Equipment not indicated on the layout will not be provided!

Equipment included into standard stand is specified in APPENDIX 2 — STANDARD STAND SPECIFICATION. Please note that standard stand packaging is invariable. Should you need additional equipment please complete FORM 2. The list of additional equipment is specified in APPENDIX 1.

If there is no FORM 1 submitted, the stand will be built up from a set of standard equipment as indicated in standard stand samples. In case of a corner configuration of the stand and absence of additional indications of the Exhibitor there will be no wall panels installed on open sides.