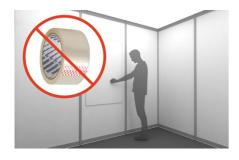

It is prohibited to fix exhibits and decoration elements to electric equipment, lamps and other equipment installed on the stand and not intended for these purposes.

It is prohibited to make unauthorized pasting of wall panels, to use adhesive tape and other self-adhesive materials when decorating wall panels with information and advertizing production; it is prohibited to use staplers for fastening of advertizing and other materials; it is prohibited to perform drilling works on stand structures.