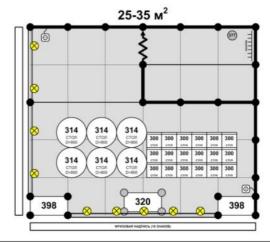

## STANDARD EQUIPPED STAND

The General Builder carries out installation of standard equipped stands.

Standard equipped stand is a space equipped with the standard exhibition structures of light aluminum and plastic panels installed on the carpet flooring. The stand includes a standard set of furniture, electrical equipment and fascia with company name in accordance with approved specification and contracted space (refer to APPENDIX 2). There are stand samples available in the appendix, however the Exhibitor can design the stand layout placing walls and furniture at discretion.

The exhibitor can order additional equipment (refer to APPENDIX 1) alongside with the standard set.

The Exhibitor shall submit completed FORMS 1 and 2 (STANDARD EQUIPPED STAND LAYOUT and ADDITIONAL EQUIPMENT FOR STANDARD STAND). Please refer to APPENDIXES 1 and 2 when completing the forms.

#### FORM 1 COMPLETION RULES

Draw the layout of your stand contracted space taken into consideration (relevant proportions). Indicate open sides and equipment to be installed (including additional equipment ordered by FORM 2). Indicate also separately located elements (walls, furniture, plug sockets, lamps and etc.). Do not indicate your exhibits!

Equipment not indicated on the layout will not be provided!

Equipment included into standard stand is specified in APPENDIX 2 — STANDARD STAND SPECIFICATION. Please note that standard stand packaging is invariable. Should you need additional equipment please complete FORM 2. The list of additional equipment is specified in APPENDIX 1.

If there is no FORM 1 submitted, the stand will be built up from a set of standard equipment as indicated in standard stand samples. In case of a corner configuration of the stand and absence of additional indications of the Exhibitor there will be no wall panels installed on open sides.