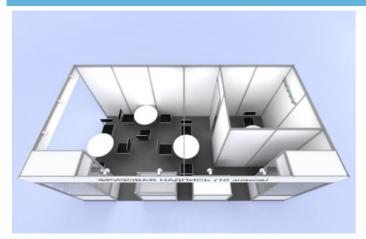

## STANDARD EQUIPPED STAND

The General Builder carries out installation of standard equipped stands.

Standard equipped stand is a space equipped with the standard exhibition structures of light aluminum and plastic panels installed on the carpet flooring. The stand includes a standard set of furniture, electrical equipment and fascia with company name in accordance with approved specification and contracted space (refer to APPENDIX 2). There are stand samples available in the appendix, however the Exhibitor can design the stand layout placing walls and furniture at discretion.

The exhibitor can order additional equipment (refer to APPENDIX 1) alongside with the standard set.

The Exhibitor shall submit completed FORMS 1 and 2 (STANDARD EQUIPPED STAND LAYOUT and ADDITIONAL EQUIPMENT FOR STANDARD STAND). Please refer to APPENDIXES 1 and 2 when completing the forms.