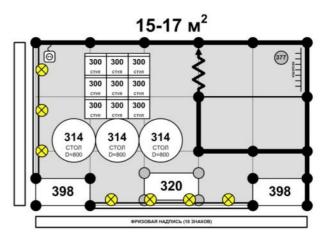

## STANDARD EQUIPPED STAND

The General Builder carries out installation of standard equipped stands.

Standard equipped stand is a space equipped with the standard exhibition structures of light aluminum and plastic panels installed on the carpet flooring. The stand includes a standard set of furniture, electrical equipment and fascia with company name in accordance with approved specification and contracted space (refer to APPENDIX 2). There are stand samples available in the appendix, however the Exhibitor can design the stand layout placing walls and furniture at discretion.

The exhibitor can order additional equipment (refer to APPENDIX 1) alongside with the standard set.

The Exhibitor shall submit completed FORMS 1 and 2 (STANDARD EQUIPPED STAND LAYOUT and ADDITIONAL EQUIPMENT FOR STANDARD STAND). Please refer to APPENDIXES 1 and 2 when completing the forms.

#### FORM 1 COMPLETION RULES

Draw the layout of your stand contracted space taken into consideration (relevant proportions). Indicate open sides and equipment to be installed (including additional equipment ordered by FORM 2). Indicate also separately located elements (walls, furniture, plug sockets, lamps and etc.). Do not indicate your exhibits!

Equipment not indicated on the layout will not be provided!

Equipment included into standard stand is specified in APPENDIX 2 — STANDARD STAND SPECIFICATION. Please note that standard stand packaging is invariable. Should you need additional equipment please complete FORM 2. The list of additional equipment is specified in APPENDIX 1.

If there is no FORM 1 submitted, the stand will be built up from a set of standard equipment as indicated in standard stand samples. In case of a corner configuration of the stand and absence of additional indications of the Exhibitor there will be no wall panels installed on open sides.