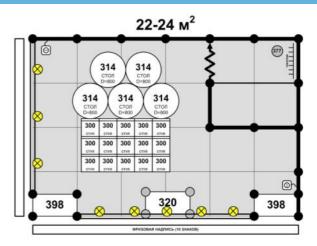

## STANDARD EQUIPPED STAND

The General Builder carries out installation of standard equipped stands.

Standard equipped stand is a space equipped with the standard exhibition structures of light aluminum and plastic panels installed on the carpet flooring. The stand includes a standard set of furniture, electrical equipment and fascia with company name in accordance with approved specification and contracted space (refer to APPENDIX 2). There are stand samples available in the appendix, however the Exhibitor can design the stand layout placing walls and furniture at discretion.

The exhibitor can order additional equipment (refer to APPENDIX 1) alongside with the standard set.

The Exhibitor shall submit completed FORMS 1 and 2 (STANDARD EQUIPPED STAND LAYOUT and ADDITIONAL EQUIPMENT FOR STANDARD STAND). Please refer to APPENDIXES 1 and 2 when completing the forms.

#### FORM 1 COMPLETION RULES

Draw the layout of your stand contracted space taken into consideration (relevant proportions). Indicate open sides and equipment to be installed (including additional equipment ordered by FORM 2). Indicate also separately located elements (walls, furniture, plug sockets, lamps and etc.). Do not indicate your exhibits!

Equipment not indicated on the layout will not be provided!

Equipment included into standard stand is specified in APPENDIX 2 — STANDARD STAND SPECIFICATION. Please note that standard stand packaging is invariable. Should you need additional equipment please complete FORM 2. The list of additional equipment is specified in APPENDIX 1.

If there is no FORM 1 submitted, the stand will be built up from a set of standard equipment as indicated in standard stand samples. In case of a corner configuration of the stand and absence of additional indications of the Exhibitor there will be no wall panels installed on open sides.