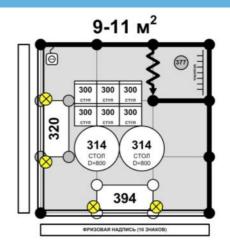

## STANDARD EQUIPPED STAND

The General Builder carries out installation of standard equipped stands.

Standard equipped stand is a space equipped with the standard exhibition structures of light aluminum and plastic panels installed on the carpet flooring. The stand includes a standard set of furniture, electrical equipment and fascia with company name in accordance with approved specification and contracted space (refer to APPENDIX 2). There are stand samples available in the appendix, however the Exhibitor can design the stand layout placing walls and furniture at discretion.

The exhibitor can order additional equipment (refer to APPENDIX 1) alongside with the standard set.

The Exhibitor shall submit completed FORMS 1 and 2 (STANDARD EQUIPPED STAND LAYOUT and ADDITIONAL EQUIPMENT FOR STANDARD STAND). Please refer to APPENDIXES 1 and 2 when completing the forms.

#### FORM 1 COMPLETION RULES

Draw the layout of your stand contracted space taken into consideration (relevant proportions). Indicate open sides and equipment to be installed (including additional equipment ordered by FORM 2). Indicate also separately located elements (walls, furniture, plug sockets, lamps and etc.). Do not indicate your exhibits!

Equipment not indicated on the layout will not be provided!

Equipment included into standard stand is specified in APPENDIX 2 — STANDARD STAND SPECIFICATION. Please note that standard stand packaging is invariable. Should you need additional equipment please complete FORM 2. The list of additional equipment is specified in APPENDIX 1.

If there is no FORM 1 submitted, the stand will be built up from a set of standard equipment as indicated in standard stand samples. In case of a corner configuration of the stand and absence of additional indications of the Exhibitor there will be no wall panels installed on open sides.