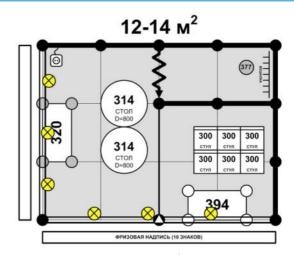

## STANDARD EQUIPPED STAND

The General Builder carries out installation of standard equipped stands.

Standard equipped stand is a space equipped with the standard exhibition structures of light aluminum and plastic panels installed on the carpet flooring. The stand includes a standard set of furniture, electrical equipment and fascia with company name in accordance with approved specification and contracted space (refer to APPENDIX 2). There are stand samples available in the appendix, however the Exhibitor can design the stand layout placing walls and furniture at discretion.

The exhibitor can order additional equipment (refer to APPENDIX 1) alongside with the standard set.

The Exhibitor shall submit completed FORMS 1 and 2 (STANDARD EQUIPPED STAND LAYOUT and ADDITIONAL EQUIPMENT FOR STANDARD STAND). Please refer to APPENDIXES 1 and 2 when completing the forms.

#### FORM 1 COMPLETION RULES

Draw the layout of your stand contracted space taken into consideration (relevant proportions). Indicate open sides and equipment to be installed (including additional equipment ordered by FORM 2). Indicate also separately located elements (walls, furniture, plug sockets, lamps and etc.). Do not indicate your exhibits!

Equipment not indicated on the layout will not be provided!

Equipment included into standard stand is specified in APPENDIX 2 — STANDARD STAND SPECIFICATION. Please note that standard stand packaging is invariable. Should you need additional equipment please complete FORM 2. The list of additional equipment is specified in APPENDIX 1.

If there is no FORM 1 submitted, the stand will be built up from a set of standard equipment as indicated in standard stand samples. In case of a corner configuration of the stand and absence of additional indications of the Exhibitor there will be no wall panels installed on open sides.