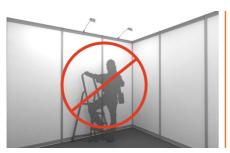

It is prohibited to perform at the stand any electric installation work not approved by the General builder including replacement of bulbs and installation of own lighting fixtures.

It is prohibited to install extra lighting or mobile structures with own electric chains. It is allowed only if approved by the General builder.