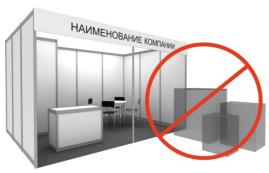

It is prohibited to place inscriptions, logos, and graphics on the reverse side of the wall panels which are located on/about stand boundaries and are facing other stands.

Exhibits shall be placed within the contracted space. No part of the stand structure (including lamps, flags, decorative elements, exposition and etc.) shall exceed the boundaries of the space contracted including vertical stand side.

Maximum stand height shall not exceed 3 m.

No part of the stand structure, banners, exhibits and other equipment shall exceed the boundaries of the space contracted; otherwise the Organizer reserves the right to force the Exhibitor to dismantle these parts at his own expense.