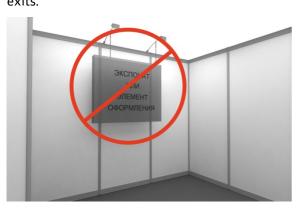

It is prohibited to place inscriptions, logos, and graphics on the reverse side of the wall panels which are located on/about stand boundaries and are facing other stands.

Exhibits shall be placed within the contracted space. No part of the stand structure (including lamps, flags, decorative elements, exposition and etc.) shall exceed the boundaries of the space contracted including vertical stand side.

It is prohibited to fix exhibits and decoration elements to electric equipment, lamps and other equipment installed on the stand and not intended for these purposes.

It is prohibited to make unauthorized pasting of wall panels, to use adhesive tape and other self-adhesive materials when decorating wall panels with information and advertizing production; it is prohibited to use staplers for fastening of advertizing and other materials; it is prohibited to perform drilling works on stand structures.