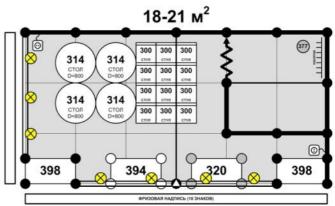

## STANDARD EQUIPPED STAND

The General Builder carries out installation of standard equipped stands.

Standard equipped stand is a space equipped with the standard exhibition structures of light aluminum and plastic panels installed on the carpet flooring. The stand includes a standard set of furniture, electrical equipment and fascia with company name in accordance with approved specification and contracted space (refer to APPENDIX 2). There are stand samples available in the appendix, however the Exhibitor can design the stand layout placing walls and furniture at discretion.

The exhibitor can order additional equipment (refer to APPENDIX 1) alongside with the standard set.

The Exhibitor shall submit completed FORMS 1 and 2 (STANDARD EQUIPPED STAND LAYOUT and ADDITIONAL EQUIPMENT FOR STANDARD STAND). Please refer to APPENDIXES 1 and 2 when completing the forms.

#### FORM 1 COMPLETION RULES

Draw the layout of your stand contracted space taken into consideration (relevant proportions). Indicate open sides and equipment to be installed (including additional equipment ordered by FORM 2). Indicate also separately located elements (walls, furniture, plug sockets, lamps and etc.). Do not indicate your exhibits!

Equipment not indicated on the layout will not be provided!

Equipment included into standard stand is specified in APPENDIX 2 — STANDARD STAND SPECIFICATION. Please note that standard stand packaging is invariable. Should you need additional equipment please complete FORM 2. The list of additional equipment is specified in APPENDIX 1.

If there is no FORM 1 submitted, the stand will be built up from a set of standard equipment as indicated in standard stand samples. In case of a corner configuration of the stand and absence of additional indications of the Exhibitor there will be no wall panels installed on open sides.