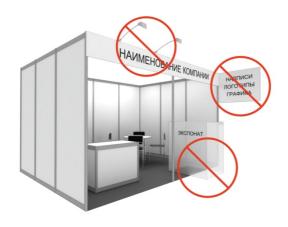

It is prohibited to place inscriptions, logos, and graphics on the reverse side of the wall panels which are located on/about stand boundaries and are facing other stands.

Exhibits shall be placed within the contracted space. No part of the stand structure (including lamps, flags, decorative elements, exposition and etc.) shall exceed the boundaries of the space contracted including vertical stand side.

It is prohibited to install wall panels on open stand sides.

It is prohibited to block aisles between stands and placement of materials, equipment and articles of personal use on other Exhibitors' stands.

It is prohibited to fix exhibits and decoration elements to electric equipment, lamps and other equipment installed on the stand and not intended for these purposes.

It is prohibited to make unauthorized pasting of wall panels, to use adhesive tape and other self-adhesive materials when decorating wall panels with information and advertizing production; it is prohibited to use staplers for fastening of advertizing and other materials; it is prohibited to perform drilling works on stand structures.

It is prohibited to perform at the stand any electric installation work not approved by the General builder including replacement of bulbs and installation of own lighting fixtures.

It is prohibited to install extra lighting or mobile structures with own electric chains. It is allowed only if approved by the General builder.

It is prohibited to use chairs as stepladders.

It is prohibited to remove equipment transferred for temporary use, outside the premises.

Installation of elements of non-standard stand structures and interior decoration which aren't exhibits inside standard modular structures (independent completion or decoration making essential impact on the standard stand structure) by the Event Participant is allowed if only approved by the General builder after the review of engineering design documentation.