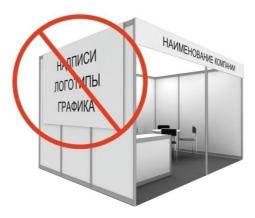

It is prohibited to place inscriptions, logos, and graphics on the reverse side of the wall panels which are located on/about stand boundaries and are facing other stands.

Exhibits shall be placed within the contracted space. No part of the stand structure (including lamps, flags, decorative elements, exposition and etc.) shall exceed the boundaries of the space contracted including vertical stand side.