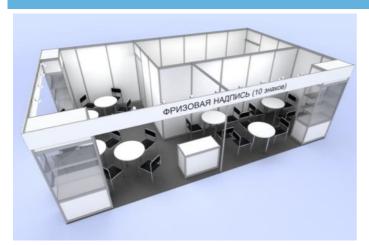

## STANDARD EQUIPPED STAND

The General Builder carries out installation of standard equipped stands.

Standard equipped stand is a space equipped with the standard exhibition structures of light aluminum and plastic panels installed on the carpet flooring. The stand includes a standard set of furniture, electrical equipment and fascia with company name in accordance with approved specification and contracted space (refer to APPENDIX 2). There are stand samples available in the appendix, however the Exhibitor can design the stand layout placing walls and furniture at discretion.

The exhibitor can order additional equipment (refer to APPENDIX 1) alongside with the standard set.

The Exhibitor shall submit completed FORMS 1 and 2 (STANDARD EQUIPPED STAND LAYOUT and ADDITIONAL EQUIPMENT FOR STANDARD STAND). Please refer to APPENDIXES 1 and 2 when completing the forms.