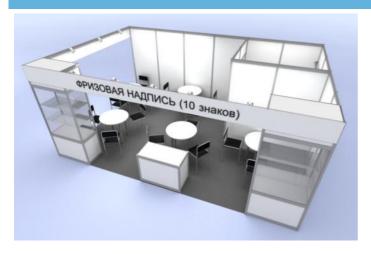

## STANDARD EQUIPPED STAND

The General Builder carries out installation of standard equipped stands.

Standard equipped stand is a space equipped with the standard exhibition structures of light aluminum and plastic panels installed on the carpet flooring. The stand includes a standard set of furniture, electrical equipment and fascia with company name in accordance with approved specification and contracted space (refer to APPENDIX 2). There are stand samples available in the appendix, however the Exhibitor can design the stand layout placing walls and furniture at discretion.

The exhibitor can order additional equipment (refer to APPENDIX 1) alongside with the standard set.

The Exhibitor shall submit completed FORMS 1 and 2 (STANDARD EQUIPPED STAND LAYOUT and ADDITIONAL EQUIPMENT FOR STANDARD STAND). Please refer to APPENDIXES 1 and 2 when completing the forms.