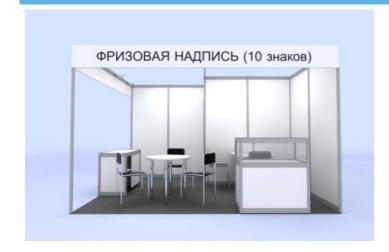

## STANDARD EQUIPPED STAND

The General Builder carries out installation of standard equipped stands.

Standard equipped stand is a space equipped with the standard exhibition structures of light aluminum and plastic panels installed on the carpet flooring. The stand includes a standard set of furniture, electrical equipment and fascia with company name in accordance with approved specification and contracted space (refer to APPENDIX 2). There are stand samples available in the appendix, however the Exhibitor can design the stand layout placing walls and furniture at discretion.

The exhibitor can order additional equipment (refer to APPENDIX 1) alongside with the standard set.

The Exhibitor shall submit completed FORMS 1 and 2 (STANDARD EQUIPPED STAND LAYOUT and ADDITIONAL EQUIPMENT FOR STANDARD STAND). Please refer to APPENDIXES 1 and 2 when completing the forms.