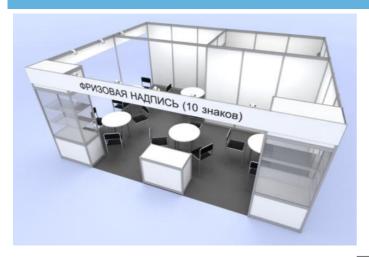

## STANDARD EQUIPPED STAND

The General Builder carries out installation of standard equipped stands.

Standard equipped stand is a space equipped with the standard exhibition structures of light aluminum and plastic panels installed on the carpet flooring. The stand includes a standard set of furniture, electrical equipment and fascia with company name in accordance with approved specification and contracted space (refer to APPENDIX 2). There are stand samples available in the appendix, however the Exhibitor can design the stand layout placing walls and furniture at discretion.

The exhibitor can order additional equipment (refer to APPENDIX 1) alongside with the standard set.

The Exhibitor shall submit completed FORMS 1 and 2 (STANDARD EQUIPPED STAND LAYOUT and ADDITIONAL EQUIPMENT FOR STANDARD STAND). Please refer to APPENDIXES 1 and 2 when completing the forms.