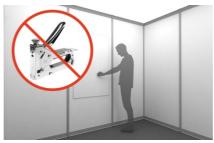

It is prohibited to use chairs as stepladders.

It is prohibited to remove equipment transferred for temporary use, outside the premises.

Installation of elements of non-standard stand structures and interior decoration which aren't exhibits inside standard modular structures (independent completion or decoration making essential impact on the standard stand structure) by the Event Participant is allowed if only approved by the General builder after the review of engineering design documentation.