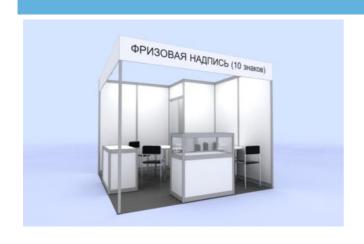

## STANDARD EQUIPPED STAND

The General Builder carries out installation of standard equipped stands.

Standard equipped stand is a space equipped with the standard exhibition structures of light aluminum and plastic panels installed on the carpet flooring. The stand includes a standard set of furniture, electrical equipment and fascia with company name in accordance with approved specification and contracted space (refer to APPENDIX 2). There are stand samples available in the appendix, however the Exhibitor can design the stand layout placing walls and furniture at discretion.

The exhibitor can order additional equipment (refer to APPENDIX 1) alongside with the standard set.

The Exhibitor shall submit completed FORMS 1 and 2 (STANDARD EQUIPPED STAND LAYOUT and ADDITIONAL EQUIPMENT FOR STANDARD STAND). Please refer to APPENDIXES 1 and 2 when completing the forms.