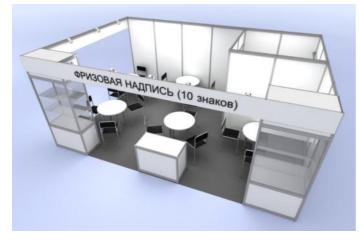

36 transformable conference halls are located on Level 4 of the pavilion. Each hall space comprises 162 m<sup>2</sup>.

The General Builder carries out installation of standard equipped stands.

Standard equipped stand is a space equipped with the standard exhibition structures of light aluminum and plastic panels installed on the carpet flooring. The stand includes a standard set of furniture, electrical equipment and fascia with company name in accordance with approved specification and contracted space (refer to APPENDIX 2). There are stand samples available in the appendix, however the Exhibitor can design the stand layout placing walls and furniture at discretion.

The exhibitor can order additional equipment (refer to APPENDIX 1) alongside with the standard set.

The Exhibitor shall submit completed FORMS 1 and 2 (STANDARD EQUIPPED STAND LAYOUT and ADDITIONAL EQUIPMENT FOR STANDARD STAND). Please refer to APPENDIXES 1 and 2 when completing the forms.