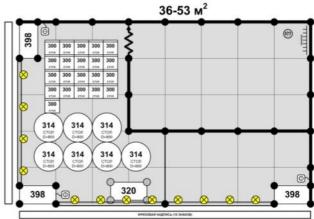

## FORM 1 COMPLETION RULES

Draw the layout of your stand contracted space taken into consideration (relevant proportions). Indicate open sides and equipment to be installed (including additional equipment ordered by FORM 2). Indicate also separately located elements (walls, furniture, plug sockets, lamps and etc.). Do not indicate your exhibits!

Equipment not indicated on the layout <u>will not be provided</u>!

| 377                | 382       |                    | l |
|--------------------|-----------|--------------------|---|
| <b>300</b><br>₀⊤∨л | $\otimes$ | <b>300</b><br>стул | I |

Equipment included into standard stand is specified in APPENDIX 2 – STANDARD STAND SPECIFICATION. Please note that standard stand packaging is invariable. Should you need additional equipment please complete FORM 2. The list of additional equipment is specified in APPENDIX 1.

If there is no FORM 1 submitted, the stand will be built up from a set of standard equipment as indicated in standard stand samples. In case of a corner configuration of the stand and absence of additional indications of the Exhibitor there will be no wall panels installed on open sides.