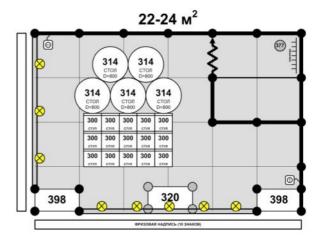

## FORM 1 COMPLETION RULES

Draw the layout of your stand contracted space taken into consideration (relevant proportions). Indicate open sides and equipment to be installed (including additional equipment ordered by FORM 2). Indicate also separately located elements (walls, furniture, plug sockets, lamps and etc.). Do not indicate your exhibits!

Equipment not indicated on the layout <u>will not be provided</u>!

| 377                | 382       |                    | l |
|--------------------|-----------|--------------------|---|
| <b>300</b><br>₀⊤∨л | $\otimes$ | <b>300</b><br>стул | I |

If there is no FORM 1 submitted, the stand will be built up from a set of standard equipment as indicated in standard stand samples. In case of a corner configuration of the stand and absence of additional indications of the Exhibitor there will be no wall panels installed on open sides.