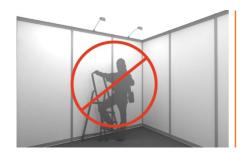

It is prohibited to perform at the stand any electric installation work not approved by the General builder including replacement of bulbs and installation of own lighting fixtures.

It is prohibited to install extra lighting or mobile structures with own electric chains. It is allowed only if approved by the General builder.