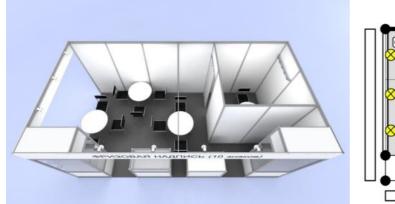

36 transformable conference halls are located on Level 4 of the pavilion. Each hall space comprises 162 m<sup>2</sup>.

The General Builder carries out installation of standard equipped stands.

Standard equipped stand is a space equipped with the standard exhibition structures of light aluminum and plastic panels installed on the carpet flooring. The stand includes a standard set of furniture, electrical equipment and fascia with company name in accordance with approved specification and contracted space (refer to APPENDIX 2). There are stand samples available in the appendix, however the Exhibitor can design the stand layout placing walls and furniture at discretion.

The exhibitor can order additional equipment (refer to APPENDIX 1) alongside with the standard set.

The Exhibitor shall submit completed FORMS 1 and 2 (STANDARD EQUIPPED STAND LAYOUT and ADDITIONAL EQUIPMENT FOR STANDARD STAND). Please refer to APPENDIXES 1 and 2 when completing the forms.