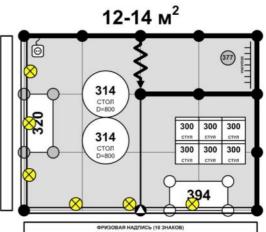

36 transformable conference halls are located on Level 4 of the pavilion. Each hall space comprises 162 m<sup>2</sup>.

The General Builder carries out installation of standard equipped stands.

Standard equipped stand is a space equipped with the standard exhibition structures of light aluminum and plastic panels installed on the carpet flooring. The stand includes a standard set of furniture, electrical equipment and fascia with company name in accordance with approved specification and contracted space (refer to APPENDIX 2). There are stand samples available in the appendix, however the Exhibitor can design the stand layout placing walls and furniture at discretion.

The exhibitor can order additional equipment (refer to APPENDIX 1) alongside with the standard set.

The Exhibitor shall submit completed FORMS 1 and 2 (STANDARD EQUIPPED STAND LAYOUT and ADDITIONAL EQUIPMENT FOR STANDARD STAND). Please refer to APPENDIXES 1 and 2 when completing the forms.

## FORM 1 COMPLETION RULES

Draw the layout of your stand contracted space taken into consideration (relevant proportions). Indicate open sides and equipment to be installed (including additional equipment ordered by FORM 2). Indicate also separately located elements (walls, furniture, plug sockets, lamps and etc.). Do not indicate your exhibits!

Equipment not indicated on the layout <u>will not be provided</u>!

| 377                | 382       |                    | l |
|--------------------|-----------|--------------------|---|
| <b>300</b><br>₀⊤∨л | $\otimes$ | <b>300</b><br>стул | I |