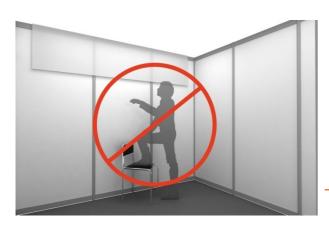

It is prohibited to use chairs as stepladders.

It is prohibited to remove equipment transferred for temporary use, outside the premises.

Installation of elements of non-standard stand structures and interior decoration which aren't exhibits inside standard modular structures (independent completion or decoration making essential impact on the standard stand structure) by the Event Participant is allowed if only approved by the General builder after the review of engineering design documentation.