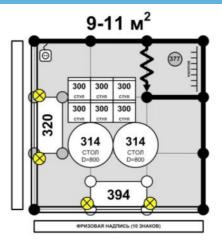

36 transformable conference halls are located on Level 4 of the pavilion. Each hall space comprises 162 m<sup>2</sup>.

The General Builder carries out installation of standard equipped stands.

Standard equipped stand is a space equipped with the standard exhibition structures of light aluminum and plastic panels installed on the carpet flooring. The stand includes a standard set of furniture, electrical equipment and fascia with company name in accordance with approved specification and contracted space (refer to APPENDIX 2). There are stand samples available in the appendix, however the Exhibitor can design the stand layout placing walls and furniture at discretion.

The exhibitor can order additional equipment (refer to APPENDIX 1) alongside with the standard set.

The Exhibitor shall submit completed FORMS 1 and 2 (STANDARD EQUIPPED STAND LAYOUT and ADDITIONAL EQUIPMENT FOR STANDARD STAND). Please refer to APPENDIXES 1 and 2 when completing the forms.

## FORM 1 COMPLETION RULES

Draw the layout of your stand contracted space taken into consideration (relevant proportions). Indicate open sides and equipment to be installed (including additional equipment ordered by FORM 2). Indicate also separately located elements (walls, furniture, plug sockets, lamps and etc.). Do not indicate your exhibits!

Equipment not indicated on the layout <u>will not be provided</u>!

| 377                | 382       |                    | l |
|--------------------|-----------|--------------------|---|
| <b>300</b><br>₀⊤∨л | $\otimes$ | <b>300</b><br>стул | I |