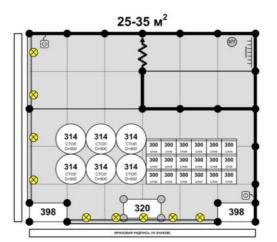

## FORM 1 COMPLETION RULES

Draw the layout of your stand contracted space taken into consideration (relevant proportions). Indicate open sides and equipment to be installed (including additional equipment ordered by FORM 2). Indicate also separately located elements (walls, furniture, plug sockets, lamps and etc.). Do not indicate your exhibits!

Equipment not indicated on the layout <u>will not be provided</u>!

| 377                | 382       |                    | l |
|--------------------|-----------|--------------------|---|
| <b>300</b><br>₀⊤∨л | $\otimes$ | <b>300</b><br>стул | I |

If there is no FORM 1 submitted, the stand will be built up from a set of standard equipment as indicated in standard stand samples. In case of a corner configuration of the stand and absence of additional indications of the Exhibitor there will be no wall panels installed on open sides.