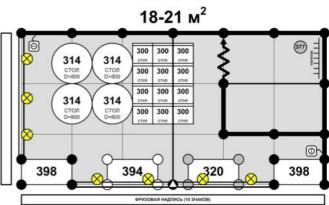

## FORM 1 COMPLETION RULES

Draw the layout of your stand contracted space taken into consideration (relevant proportions). Indicate open sides and equipment to be installed (including additional equipment ordered by FORM 2). Indicate also separately located elements (walls, furniture, plug sockets, lamps and etc.). Do not indicate your exhibits!

Equipment not indicated on the layout <u>will not be provided</u>!

| 377                | 382       |                    | l |
|--------------------|-----------|--------------------|---|
| <b>300</b><br>₀⊤∨л | $\otimes$ | <b>300</b><br>стул | I |

Equipment included into standard stand is specified in APPENDIX 2 – STANDARD STAND SPECIFICATION. Please note that standard stand packaging is invariable. Should you need additional equipment please complete FORM 2. The list of additional equipment is specified in APPENDIX 1.

If there is no FORM 1 submitted, the stand will be built up from a set of standard equipment as indicated in standard stand samples. In case of a corner configuration of the stand and absence of additional indications of the Exhibitor there will be no wall panels installed on open sides.