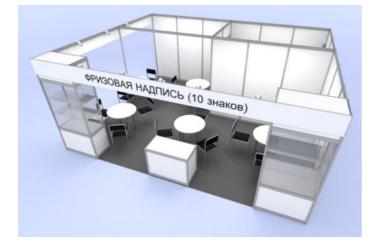

36 transformable conference halls are located on Level 4 of the pavilion. Each hall space comprises 162 m<sup>2</sup>.

The General Builder carries out installation of standard equipped stands.

Standard equipped stand is a space equipped with the standard exhibition structures of light aluminum and plastic panels installed on the carpet flooring. The stand includes a standard set of furniture, electrical equipment and fascia with company name in accordance with approved specification and contracted space (refer to APPENDIX 2). There are stand samples available in the appendix, however the Exhibitor can design the stand layout placing walls and furniture at discretion.

The exhibitor can order additional equipment (refer to APPENDIX 1) alongside with the standard set.

The Exhibitor shall submit completed FORMS 1 and 2 (STANDARD EQUIPPED STAND LAYOUT and ADDITIONAL EQUIPMENT FOR STANDARD STAND). Please refer to APPENDIXES 1 and 2 when completing the forms.