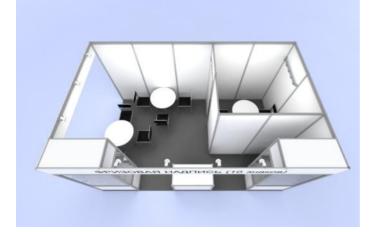

36 transformable conference halls are located on Level 4 of the pavilion. Each hall space comprises 162 m<sup>2</sup>.

The General Builder carries out installation of standard equipped stands.

Standard equipped stand is a space equipped with the standard exhibition structures of light aluminum and plastic panels installed on the carpet flooring. The stand includes a standard set of furniture, electrical equipment and fascia with company name in accordance with approved specification and contracted space (refer to APPENDIX 2). There are stand samples available in the appendix, however the Exhibitor can design the stand layout placing walls and furniture at discretion.

The exhibitor can order additional equipment (refer to APPENDIX 1) alongside with the standard set.

The Exhibitor shall submit completed FORMS 1 and 2 (STANDARD EQUIPPED STAND LAYOUT and ADDITIONAL EQUIPMENT FOR STANDARD STAND). Please refer to APPENDIXES 1 and 2 when completing the forms.