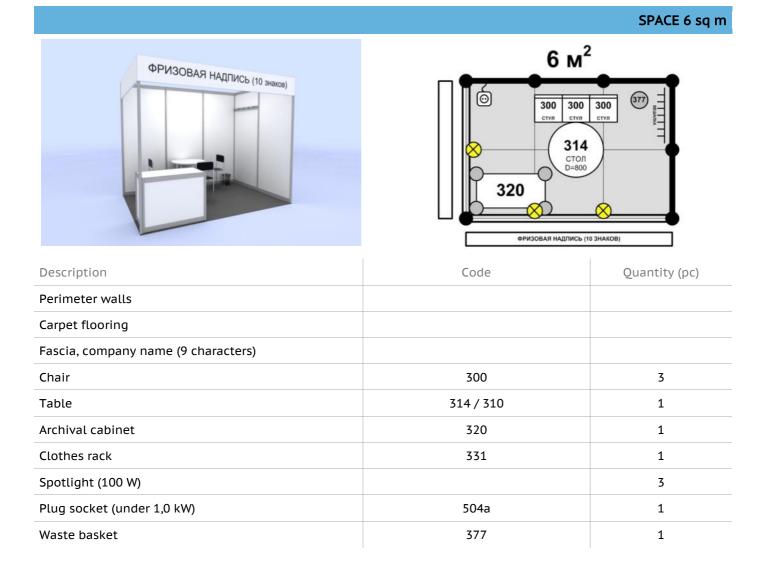

36 transformable conference halls are located on Level 4 of the pavilion. Each hall space comprises 162 m<sup>2</sup>.

The General Builder carries out installation of standard equipped stands.

Standard equipped stand is a space equipped with the standard exhibition structures of light aluminum and plastic panels installed on the carpet flooring. The stand includes a standard set of furniture, electrical equipment and fascia with company name in accordance with approved specification and contracted space (refer to APPENDIX 2). There are stand samples available in the appendix, however the Exhibitor can design the stand layout placing walls and furniture at discretion.

The exhibitor can order additional equipment (refer to APPENDIX 1) alongside with the standard set.

The Exhibitor shall submit completed FORMS 1 and 2 (STANDARD EQUIPPED STAND LAYOUT and ADDITIONAL EQUIPMENT FOR STANDARD STAND). Please refer to APPENDIXES 1 and 2 when completing the forms.

## FORM 1 COMPLETION RULES

Draw the layout of your stand contracted space taken into consideration (relevant proportions). Indicate open sides and equipment to be installed (including additional equipment ordered by FORM 2). Indicate also separately located elements (walls, furniture, plug sockets, lamps and etc.). Do not indicate your exhibits!

Equipment not indicated on the layout <u>will not be provided</u>!

| 377                | 382       |                    | l |
|--------------------|-----------|--------------------|---|
| <b>300</b><br>₀⊤∨л | $\otimes$ | <b>300</b><br>стул | I |

Equipment included into standard stand is specified in APPENDIX 2 – STANDARD STAND SPECIFICATION. Please note that standard stand packaging is invariable. Should you need additional equipment please complete FORM 2. The list of additional equipment is specified in APPENDIX 1.