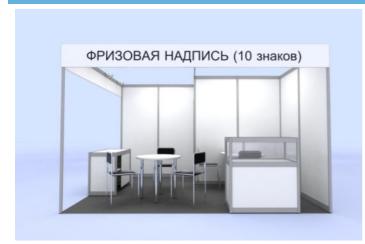

36 transformable conference halls are located on Level 4 of the pavilion. Each hall space comprises 162 m<sup>2</sup>.

The General Builder carries out installation of standard equipped stands.

Standard equipped stand is a space equipped with the standard exhibition structures of light aluminum and plastic panels installed on the carpet flooring. The stand includes a standard set of furniture, electrical equipment and fascia with company name in accordance with approved specification and contracted space (refer to APPENDIX 2). There are stand samples available in the appendix, however the Exhibitor can design the stand layout placing walls and furniture at discretion.

The exhibitor can order additional equipment (refer to APPENDIX 1) alongside with the standard set.

The Exhibitor shall submit completed FORMS 1 and 2 (STANDARD EQUIPPED STAND LAYOUT and ADDITIONAL EQUIPMENT FOR STANDARD STAND). Please refer to APPENDIXES 1 and 2 when completing the forms.