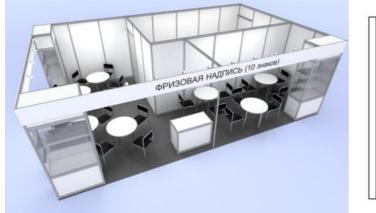

36 transformable conference halls are located on Level 4 of the pavilion. Each hall space comprises 162 m<sup>2</sup>.

The General Builder carries out installation of standard equipped stands.

Standard equipped stand is a space equipped with the standard exhibition structures of light aluminum and plastic panels installed on the carpet flooring. The stand includes a standard set of furniture, electrical equipment and fascia with company name in accordance with approved specification and contracted space (refer to APPENDIX 2). There are stand samples available in the appendix, however the Exhibitor can design the stand layout placing walls and furniture at discretion.

The exhibitor can order additional equipment (refer to APPENDIX 1) alongside with the standard set.

The Exhibitor shall submit completed FORMS 1 and 2 (STANDARD EQUIPPED STAND LAYOUT and ADDITIONAL EQUIPMENT FOR STANDARD STAND). Please refer to APPENDIXES 1 and 2 when completing the forms.