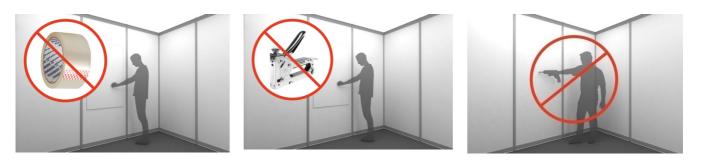

It is prohibited to make unauthorized pasting of wall panels, to use adhesive tape and other self-adhesive materials when decorating wall panels with information and advertizing production; it is prohibited to use staplers for fastening of advertizing and other materials; it is prohibited to perform drilling works on stand structures.