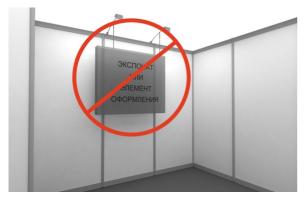

It is prohibited to place inscriptions, logos, and graphics on the reverse side of the wall panels which are located on/about stand boundaries and are facing other stands.

Exhibits shall be placed within the contracted space. No part of the stand structure (including lamps, flags, decorative elements, exposition and etc.) shall exceed the boundaries of the space contracted including vertical stand side.