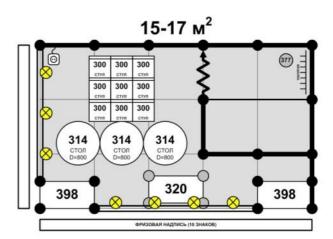

## FORM 1 COMPLETION RULES

Draw the layout of your stand contracted space taken into consideration (relevant proportions). Indicate open sides and equipment to be installed (including additional equipment ordered by FORM 2). Indicate also separately located elements (walls, furniture, plug sockets, lamps and etc.). Do not indicate your exhibits!

Equipment not indicated on the layout <u>will not be provided</u>!

| 377                | 382       |                    | l |
|--------------------|-----------|--------------------|---|
| <b>300</b><br>₀⊤∨л | $\otimes$ | <b>300</b><br>стул | I |

Equipment included into standard stand is specified in APPENDIX 2 – STANDARD STAND SPECIFICATION. Please note that standard stand packaging is invariable. Should you need additional equipment please complete FORM 2. The list of additional equipment is specified in APPENDIX 1.

If there is no FORM 1 submitted, the stand will be built up from a set of standard equipment as indicated in standard stand samples. In case of a corner configuration of the stand and absence of additional indications of the Exhibitor there will be no wall panels installed on open sides.