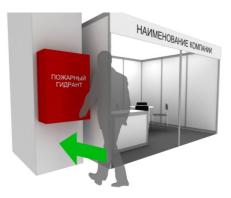

The following should be provided: free access to cabinets (indoor fire hydrants, electricity cabinets and telecommunication switchboards) located on pillars and walls; free access to emergency exits.

It is prohibited to fix exhibits and decoration elements to electric equipment, lamps and other equipment installed on the stand and not intended for these purposes.