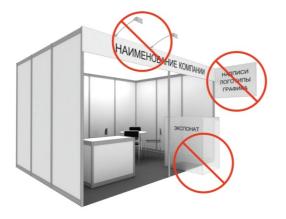

It is prohibited to place inscriptions, logos, and graphics on the reverse side of the wall panels which are located on/about stand boundaries and are facing other stands.

Exhibits shall be placed within the contracted space. No part of the stand structure (including lamps, flags, decorative elements, exposition and etc.) shall exceed the boundaries of the space contracted including vertical stand side.

It is prohibited to make unauthorized pasting of wall panels, to use adhesive tape and other self-adhesive materials when decorating wall panels with information and advertizing production; it is prohibited to use staplers for fastening of advertizing and other materials; it is prohibited to perform drilling works on stand structures.