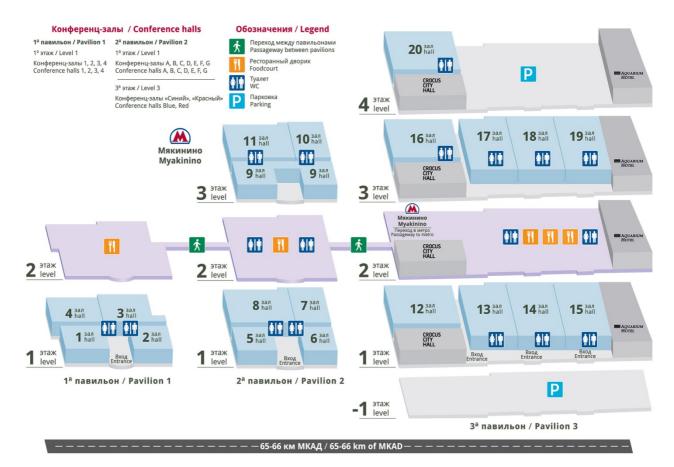

## OFFICIAL EXHIBITOR MANUAL VENUE LAYOUT

## CROCUS EXPO INTERNATIONAL EXHIBITION CENTRE

# OFFICIAL EXHIBITOR MANUAL EXHIBITION HALLS TECHNICAL SPECIFICATION PAVILION 3

## For configuration, sizes and applicable restrictions please refer to halls layout.

|                                                                                                 |                       | Leve                 | el 1                  |                 |                       | Le                     | evel 2                |                           |
|-------------------------------------------------------------------------------------------------|-----------------------|----------------------|-----------------------|-----------------|-----------------------|------------------------|-----------------------|---------------------------|
|                                                                                                 | Hall 12               | Hall 13              | Hall 14               | Hall 15         | Hall 16               | Hall 17                | Hall 18               | Hall 19                   |
| Space                                                                                           | 11 167 m <sup>2</sup> | 16 275 m²            | 17 730 m <sup>2</sup> | 17 828 m²       | 11 774 m <sup>2</sup> | 16 416 m²              | 17 887 m²             | 17 986m²                  |
| Maximum floor load capacity $^1$                                                                | 2,5 т / 1 m²          | 2,5 т / 1 m²         | 2,5 т / 1m²           | 2,5 т / 1m²     | 1 τ / 1 m²            | 1 T / 1 m <sup>2</sup> | 1 τ / 1 m²            | 1 τ / 1 m²                |
| <sup>1</sup> For distributed load.<br>Maximum localized load is define                          | ed depending o        | n bearings qua       | ntity and size a      | and total exhit | it (stand) weigh      | t.                     |                       | ·                         |
| Height to ceiling beams                                                                         | 9,5 m <sup>2</sup>    | 9,5 m                | 9,5 m                 | 9,5 m           | 8,5 m                 | 8,5 m                  | 8,5 m                 | 8,5 m                     |
| Maximum stand height                                                                            | 8,5 m <sup>2</sup>    | 8,5 m                | 8,5 m                 | 8,5 m           | 7,5 m                 | 7,5 m                  | 7,5 m                 | 7,5 m                     |
| <sup>2</sup> For maximum height under balc                                                      | onies and pass        | ageways refer t      | o hall layout.        |                 |                       |                        |                       |                           |
| Number of loading elevators <sup>3</sup>                                                        | n/a                   | n/a                  | n/a                   | n/a             | <b>5</b> <sup>3</sup> | 5                      | 5                     | 6                         |
| Loading elevator number                                                                         | -                     | -                    | -                     | -               | 1, 2, 3, 4, 5         | 6, 7, 8, 9, 10         | 11, 12, 13,<br>14, 15 | 16, 17, 18, 19,<br>20, 21 |
| Maximum cargo size moved                                                                        | /ia loading el        | evators <sup>4</sup> | -                     | -               | ·                     |                        |                       |                           |
| height                                                                                          | -                     | -                    | _                     | -               | 2,1 m                 | 2,1 m                  | 2,1 m                 | 2,1 m                     |
| width                                                                                           | -                     | -                    | -                     | -               | 2,5 m                 | 2,35 m                 | 2,35 m                | 2,35 m                    |
| length                                                                                          | -                     | -                    | -                     | -               | 5,65 (6,6) m          | 5,65 (6,6) m           | 5,65 (6,6) m          | 5,65 (6,6) m              |
| <sup>3</sup> Hall 16 elevators deliver cargo 1<br><sup>4</sup> For location and size of loading |                       |                      | 1                     | 1               |                       |                        | 1                     | 1                         |
| Maximum cargo weight<br>moved via loading<br>elevators                                          | -                     | -                    | -                     | -               | 2 500 kg              | 2 500 kg               | 2 500 kg              | 2 500 kg                  |
| Number of loading gates <sup>5</sup>                                                            | 3                     | 3                    | 3                     | 3               | 5                     | 5                      | 5                     | 6                         |
| Loading gate number                                                                             | 47, 48, 49            | 58, 59, 60           | 65, 66, 67            | 71, 72, 73      | 50, 51, 52,<br>53, 54 | 55, 56, 57,<br>61, 62  | 63, 64, 68,<br>69, 70 | 74, 75, 76, 77,<br>78, 79 |
| Maximum cargo size moved                                                                        | /ia loading ga        | ites                 |                       |                 |                       |                        |                       |                           |
| height                                                                                          | 4,3 (7,5) m           | 4,3 (7,5) m          | 4,3 (7,5) m           | 4,3 (7,5) m     | -                     | -                      | -                     | _                         |
| width                                                                                           | 4,0 (6,8) m           | 4,0 (6,8) m          | 4,0 (6,8) m           | 4,0 (6,8) m     | -                     | -                      | -                     | -                         |
| <sup>5</sup> For location and size of loading                                                   | gates refer to h      | all layout.          |                       |                 |                       |                        |                       | 1                         |
| Maximum cargo size moved                                                                        | /ia folding ga        | tes between l        | halls <sup>6</sup>    |                 |                       |                        |                       |                           |
| height                                                                                          | 5,8 m                 | 5,8 m                | 5,8 m                 | 5,8 m           | 5,8 m                 | 5,8 m                  | 5,8 m                 | 5,8 m                     |
| width                                                                                           | 5,3 m                 | 5,3 m                | 5,3 m                 | 5,3 m           | 5,3 m                 | 5,3 m                  | 5,3 m                 | 5,3 m                     |
| <sup>6</sup> For location and size of folding                                                   | gates between         | halls refer to ha    | all layout.           |                 |                       |                        |                       |                           |
| Maximum ceiling beams load                                                                      | ling capacity         | for suspende         | d structures          |                 |                       |                        |                       |                           |
| per point of suspension                                                                         | 250 kg                | 250 kg               | 250 kg                | 250 kg          | 250 kg                | 250 kg                 | 250 kg                | 250 kg                    |