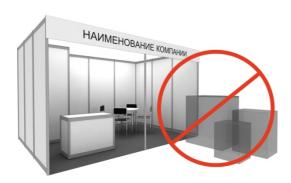

It is prohibited to place inscriptions, logos, and graphics on the reverse side of the wall panels which are located on/about stand boundaries and are facing other stands.

Exhibits shall be placed within the contracted space. No part of the stand structure (including lamps, flags, decorative elements, exposition and etc.) shall exceed the boundaries of the space contracted including vertical stand side.