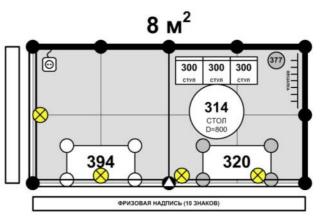

36 transformable conference halls are located on Level 4 of the pavilion. Each hall space comprises 162 m<sup>2</sup>.

The General Builder carries out installation of standard equipped stands.

Standard equipped stand is a space equipped with the standard exhibition structures of light aluminum and plastic panels installed on the carpet flooring. The stand includes a standard set of furniture, electrical equipment and fascia with company name in accordance with approved specification and contracted space (refer to APPENDIX 2). There are stand samples available in the appendix, however the Exhibitor can design the stand layout placing walls and furniture at discretion.

The exhibitor can order additional equipment (refer to APPENDIX 1) alongside with the standard set.

The Exhibitor shall submit completed FORMS 1 and 2 (STANDARD EQUIPPED STAND LAYOUT and ADDITIONAL EQUIPMENT FOR STANDARD STAND). Please refer to APPENDIXES 1 and 2 when completing the forms.

## FORM 1 COMPLETION RULES

Draw the layout of your stand contracted space taken into consideration (relevant proportions). Indicate open sides and equipment to be installed (including additional equipment ordered by FORM 2). Indicate also separately located elements (walls, furniture, plug sockets, lamps and etc.). Do not indicate your exhibits!

Equipment not indicated on the layout <u>will not be provided</u>!

| 377                | 382       |                    | l |
|--------------------|-----------|--------------------|---|
| <b>300</b><br>₀⊤∨л | $\otimes$ | <b>300</b><br>стул | I |

Equipment included into standard stand is specified in APPENDIX 2 – STANDARD STAND SPECIFICATION. Please note that standard stand packaging is invariable. Should you need additional equipment please complete FORM 2. The list of additional equipment is specified in APPENDIX 1.