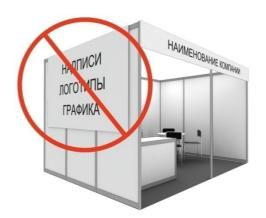

It is prohibited to place inscriptions, logos, and graphics on the reverse side of the wall panels which are located on/about stand boundaries and are facing other stands.

Exhibits shall be placed within the contracted space. No part of the stand structure (including lamps, flags, decorative elements, exposition and etc.) shall exceed the boundaries of the space contracted including vertical stand side.

It is prohibited to make unauthorized pasting of wall panels, to use adhesive tape and other self-adhesive materials when decorating wall panels with information and advertizing production; it is prohibited to use staplers for fastening of advertizing and other materials; it is prohibited to perform drilling works on stand structures.